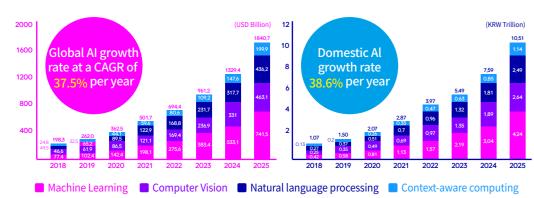

## **Building an Enterprise-Centered Artificial Intelligence Business Ecosystem, AI TECH+**

Korea and International AI Market Trends

Source: Global Artificial Intelligence(AI) Market, BBC(2020)