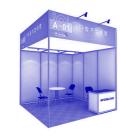

## **Booth Type**

• More than two booths (18m²) is eligible to apply

 Exhibitors need to construct and dismantle booths by themselves

•The design drawings need prior approval from the Secretariat

**Standard Booth** (9m²)

• Exhibition area: 9m²

- Electricity(1KW)
- Lighting, 2 outlets
- Company name signboard
- Floor pytex
- Information desk, 3 chairs

**Premium Booth** (9m²)

• More than two booths(18m²) is eligible to apply